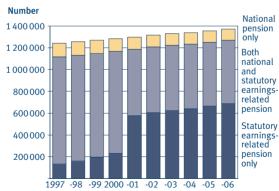

#### ALL BENEFICIARIES BY PENSION SCHEME 31.12.2006

| Statutory earnings-                        | 1 268 500 |
|--------------------------------------------|-----------|
|                                            | 1 200 300 |
| Total Policies                             | 1 094 400 |
| ·                                          | 551 600   |
| - both sectors 140 300 237 300             | 377 600   |
|                                            |           |
| National pension (Kela) 237 300 447 800    | 685 000   |
| All beneficiaries 592 900 779 100          | 1 371 900 |
| - earnings-related p. only 355 600 331 300 | 686 900   |
| - national pension only 40 500 63 000      | 103 400   |
| - both earnings-related                    |           |
| and national pension 196 800 384 800       | 581 600   |

#### ALL PENSION RECIPIENTS BY PENSION COMPONENT