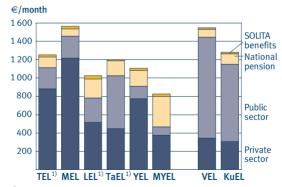

#### CONTRIBUTION-% IN 2007, PREMIUMS WRITTEN, PENSION EXPENDITURE AND PENSION ASSETS IN 2006, mill. € \*

|         | Average<br>contribution<br>rate | Premiums<br>written | Pension<br>expen-<br>diture | Pension<br>assets<br>31.12.2006 |
|---------|---------------------------------|---------------------|-----------------------------|---------------------------------|
| TEL     |                                 | 8 253               | 6 823                       | 72 220                          |
| LEL     |                                 | 581                 | 794                         | 5 545                           |
| TaEL    |                                 | 144                 | 32                          | 422                             |
| TyEL    | 21.1                            |                     |                             |                                 |
| MEL     | 22.0                            | 55                  | 107                         | 701                             |
| YEL     | 19.6                            | 612                 | 802                         | 146                             |
| MYEL    | 10.7                            | 135                 | 638                         | 25                              |
| Private |                                 |                     |                             |                                 |
| sector  |                                 | 9 780               | 9 196                       | 79 059                          |
| VEL     | 24.8                            | 1 494               | 3 056                       | 10 306                          |
| KuEL    | 21.1                            | 3 352               | 2 494                       | 21 951                          |

The contribution includes both the employer's and the employee's share of the contribution.

The contribution percentages and premiums written do not include the share of self-employed persons', seamen's and state employees' pensions financed from the national budget or the contribution paid by the Unemployment Insurance Fund. The contribution rate for KuEL does not include the contribution levied on the basis of the pension expenditure. The euro amounts for the private sector include both basic and

registered supplementary pensions.