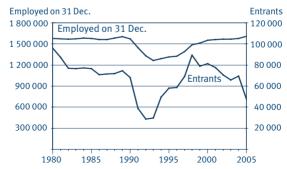

#### POPULATION INSURED FOR EARNINGS-RELATED PENSION BENEFITS. 31.12.2006\*

<sup>1)</sup> From 1 Jan. 2007 TyEL.

Simultaneous coverage by several pension acts is possible.

 PERSONS EMPLOYED IN THE PRIVATE SECTOR AND PERSONS COVERED BY PRIVATE-SECTOR EARNINGS-RELATED PENSION PROVISION FOR THE FIRST TIME DURING THE YEAR (ENTRANTS)

In 1980 - 2004 persons aged 14 - 64, in 2005 persons aged 18 - 67.