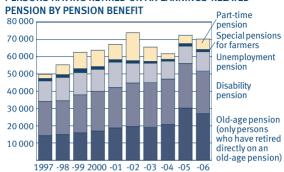

## EARNINGS-RELATED PENSION EXPENDITURE BY PENSION BENEFIT, 2006

In addition, optional pensions paid amounted to €0.2 billion.