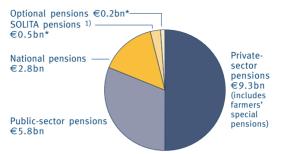

#### TOTAL PENSION EXPENDITURE, 2006 18.6 billion €

1) Pensions under the Employment Accidents Act, Motor Liability Insurance Act and Military Injuries Act.