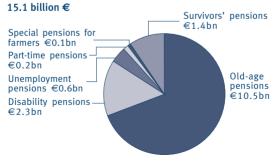

The pension benefits include old-age, disability, unemployment, part-time and survivors' pensions. Pensions are paid also under the special acts for farmers.

In 2006 total pension expenditures amounted to 18.6 billion euros, of which the share of earnings-related pensions was 15.1 billion and the share of national pensions 2.8 billion euros.

## EARNINGS-RELATED PENSION EXPENDITURE BY PENSION BENEFIT, 2006

In addition, optional pensions paid amounted to €0.2 billion.