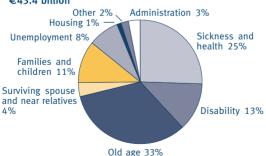

#### SOCIAL SECURITY EXPENDITURE BY MAJOR ITEMS, 2006 \* €43.4 billion

Source: Ministry of Social Affairs and Health