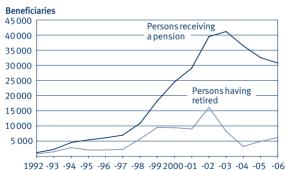

keletal system                      | 63 000   | 29  | 8 300           | 34     |
| XIV Diseases of the genitourinary system | 700      | 0   | 100             | 0      |
| XVIICongenital                           | , 00     |     | 100             |        |
| malformations                            | 1 600    | 1   | 100             | 0      |
| XIX Injuries and poisoning               | 11 700   | 5   | 1 500           | 6      |
| III, XV, XVI, XVIII                      | 1 700    | 1   | 200             | 1      |
| All                                      | 216 600  | 100 | 24 400          | 100    |

#### PERSONS HAVING RETIRED ON AN EARNINGS-RELATED DISABILITY PENSION BY MAIN DISEASE



#### PERSONS RECEIVING A PART-TIME PENSION AND PERSONS HAVING RETIRED ON A PART-TIME PENSION



TyEL Employees Pensions Act

MEL Seamen's Pensions Act

YEL Self-Employed Persons' Pensions Act

MYEL Farmers' Pensions Act

**LUTUL** Act on Farmers' Early Retirement Aid

**VaEL** State Employees' Pensions Act

**KuEL** Local Government Pensions Act

**KIEL** Evangelical-Lutheran Church Pensions Act