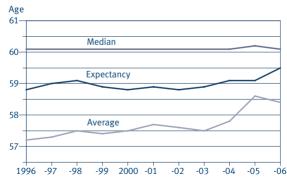

| 35-39 | 900    | 1 200  | 1 200  | 1 200  | 636                     |
| 40-44 | 1 700  | 1 800  | 1 900  | 1 800  | 671                     |
| 45-49 | 3 300  | 3 200  | 3 000  | 2 900  | 804                     |
| 50-54 | 4 500  | 6 200  | 5 900  | 5 400  | 843                     |
| 55-59 | 10 000 | 8 700  | 11 100 | 10 200 | 1 005                   |
| 60-62 | 17 200 | 19 700 | 18 800 | 21 100 | 1 216                   |
| 63-64 | 3 800  | 5 200  | 16 900 | 13 300 | 1 549                   |
| 65-   | 5 000  | 6 400  | 7 000  | 6 500  | 1 079                   |
| All   | 47 600 | 53 700 | 67 100 | 63 700 | 1 147                   |

The numbers do not include persons drawing a part-time or survivors' pension.

### ■ EFFECTIVE RETIREMENT AGE IN THE EARNINGS-RELATED PENSION SCHEME



#### RECIPIENTS OF A DISABILITY PENSION AS AN EARNINGS-RELATED PENSION 31.12.2006 AND PERSONS HAVING RETIRED ON A DISABILITY PENSION IN 2006

|                                          | Pensione | rs  | Persons retired | having |
|------------------------------------------|----------|-----|-----------------|--------|
| Main disease category                    | Number   | %   | Number          | %      |
| I Infectious and                         |          |     |                 |        |
| parasitic diseases                       | 900      | 0   | 100             | 0      |
| II Neoplasms                             | 6 100    | 3   | 1 600           | 6      |
| IV Endocrine                             |          | _   |                 |        |
| diseases etc.