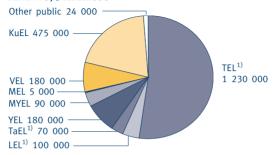

#### POPULATION INSURED FOR EARNINGS-RELATED PENSION BENEFITS. 31.12.2006\*

<sup>1)</sup> From 1 Jan. 2007 TyEL.

Simultaneous coverage by several pension acts is possible.

 PERSONS EMPLOYED IN THE PRIVATE SECTOR AND PERSONS COVERED BY PRIVATE-SECTOR EARNINGS-RELATED PENSION PROVISION FOR THE FIRST TIME DURING THE YEAR (ENTRANTS)

#### CONTRIBUTION-% IN 2007, PREMIUMS WRITTEN, PENSION EXPENDITURE AND PENSION ASSETS IN 2006, mill. € \*

|         | Average<br>contribution<br>rate | Premiums<br>written | Pension<br>expen-<br>diture | Pension<br>assets<br>31.12.2006 |
|---------|---------------------------------|---------------------|-----------------------------|---------------------------------|
| TEL     |                                 | 8 253               | 6 823                       | 72 220                          |
| LEL     |                                 | 581                 | 794                         | 5 545                           |
| TaEL    |                                 | 144                 | 32                          | 422                             |
| TyEL    | 21.1                            |                     |                             |                                 |
| MEL     | 22.0                            | 55                  | 107                         | 701                             |
| YEL     | 19.6                            | 612                 | 802                         | 146                             |
| MYEL    | 10.7                            | 135                 | 638                         | 25                              |
| Private |                                 |                     |                             |                                 |
| sector  |                                 | 9 780               | 9 196                       | 79 059                          |
| VEL     | 24.8                            | 1 494               | 3 056                       | 10 306                          |
| KuEL    | 21.1                            | 3 352               | 2 494                       | 21 951                          |

The contribution includes both the employer's and the employee's share of the contribution.

The contribution percentages and premiums written do not include the share of self-employed persons', seamen's and state employees' pensions financed from the national budget or the contribution paid by the Unemployment Insurance Fund. The contribution rate for KuEL does not include the contribution levied on the basis of the pension expenditure. The euro amounts for the private sector include both basic and

registered supplementary pensions.