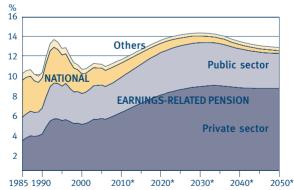

#### PENSION EXPENDITURE, SOCIAL SECURITY EXPENDITURE AND GROSS DOMESTIC PRODUCT

|   |      | Pension expenditure | Social<br>security<br>expenditure | Gross<br>Domestic<br>Product | Pension expe<br>social<br>security<br>expenditure | enditure/<br>GDP |
|---|------|---------------------|-----------------------------------|------------------------------|---------------------------------------------------|------------------|
|   |      | mill. €             | mill. €                           | mill. €                      | %                                                 | %                |
| 1 | 990  | 9 562               | 22 101                            | 89 747                       | 43.3                                              | 10.7             |
| 1 | 995  | 12 606              | 30 200                            | 95 916                       | 41.7                                              | 13.1             |
| 2 | 000  | 14 351              | 33 142                            | 132 272                      | 43.3                                              | 10.8             |
| 2 | 001  | 15 179              | 34 831                            | 139 868                      | 43.6                                              | 10.9             |
| 2 | 002  | 16 085              | 36 910                            | 143 974                      | 43.6                                              | 11.2             |
| 2 | 003  | 16 735              | 38 716                            | 145 938                      | 43.2                                              | 11.5             |
| 2 | 004  | 17 327              | 40 568                            | 152 345                      | 42.7                                              | 11.4             |
| 2 | 005* | 17 883              | 42 000                            | 157 162                      | 42.6                                              | 11.4             |
| 2 | 006* | 18 638              | 43 390                            | 167 911                      | 43.0                                              | 11.1             |

Source: Ministry of Social Affairs and Statistics Finland