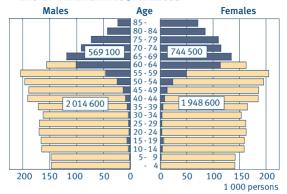

#### AGE STRUCTURE OF THE WHOLE POPULATION <sup>1)</sup> AND PENSION BENEFICIARIES 31.12.2006

Pensioners resident in Finland Rest of population

1) Population insured by the Social Insurance Institution. Source: Kela.