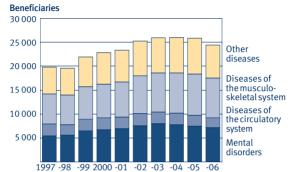

#### ALL BENEFICIARIES BY PENSION BENEFIT

|      |         | Disability pension |         |            |       | All |
|------|---------|--------------------|---------|------------|-------|-----|
|      | pension | pension            | pension | it pension |       | 1)  |
| 1980 | 610 100 | 274 800            | 14 800  | 167 300    | 1 023 | 500 |
| 1985 | 661 000 | 261 300            | 54 000  | 195 500    | 1 081 | 900 |
| 1990 | 737 200 | 300 900            | 55 500  | 223 200    | 1 161 | 000 |
| 1995 | 804 100 | 309 500            | 39 100  | 260 200    | 1 219 | 700 |
| 2000 | 869 700 | 276 300            | 54 300  | 281 300    | 1 284 | 100 |
| 2005 | 940 000 | 269 400            | 50 900  | 287 500    | 1 356 | 300 |
| 2006 | 964 400 | 267 400            | 47 700  | 287 700    | 1 371 | 900 |
|      |         |                    |         |            |       |     |

#### ■ ALL BENEFICIARIES BY PENSION BENEFIT AND SEX 31.12.2006

| Pension benefit                         | Males   | Females | All       |
|-----------------------------------------|---------|---------|-----------|
| Old-age pension                         | 394 900 | 569 500 | 964 400   |
| Disability pension                      | 141 900 | 125 500 | 267 400   |
| - until further notice                  | 128 400 | 110 600 | 239 100   |
| <ul> <li>cash rehab. benefit</li> </ul> | 10 900  | 11 900  | 22 800    |
| - indiv. early ret. pen.                | 2 700   | 3 200   | 5 900     |
| Unemployment pension                    | 22 300  | 25 400  | 47 700    |
| Special pen. for farmers                | 12 600  | 17 900  | 30 600    |
| Part-time pension                       | 14 100  | 16 500  | 30 600    |
| Survivors' pension                      | 47 000  | 240 700 | 287 700   |
| <ul> <li>surviving spouses</li> </ul>   | 34 400  | 228 200 | 262 600   |
| - children                              | 12 600  | 12 500  | 25 100    |
| All beneficiaries                       | 592 900 | 779 100 | 1 371 900 |